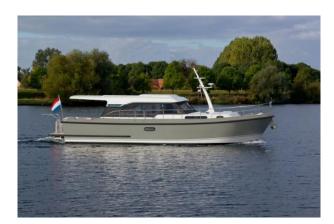

## Linssen 40 SL Sedan

Year : 2023

The Linssen 40 SL Sedan has a large saloon with steering position to port side. Pantry on starboard and lots of seating and storage space.

A forward cabin with free-standing twin bed and cupboards, toilet unit with electric toilet and separate shower room and a guest cabin with two single beds and cupboards