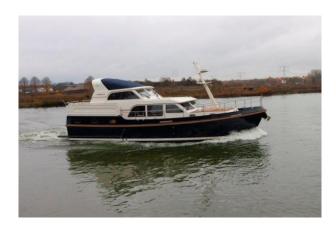

## Grand Sturdy 450 AC Variotop

Year : 2023

The Grand Sturdy 450 AC Variotop®. A 500 feeling on a 13-metre yacht.

Is that a Linssen 500 AC Variotop®? That's a logical question if you see the new 450 AC Variotop® approaching in the distance. The similarity with our top model is striking, both inside and outside. The differences can be summed up as follows: 2.70 metres in the total length and only 2 metres in the hull length. That's the biggest difference compared with the 500.