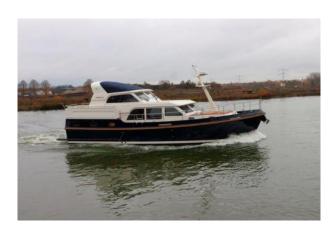

## Grand Sturdy 450 AC Variotop

Jahr: 2023

The Grand Sturdy 450 AC Variotop®. A 500 feeling on a 13-metre yacht.

Is that a Linssen 500 AC Variotop®? That's a logical question if you see the new 450 AC Variotop® approaching in the distance. The similarity with our top model is striking, both inside and outside. The differences can be summed up as follows: 2.70 metres in the total length and only 2 metres in the hull length. That's the biggest difference compared with the 500.

Length 13m75

Beam 4m65

Draught 1m20

Weight 22500 kg

Capacity 22.5m3

Motor 2 x 5 cil. Volvo Penta Diesel / Type D3-110 / 2 x 82 kW (110 HP)

Tanks 2x750L Diesel / 720L Water / 550L Black water

**CE-Classification** B (sea)